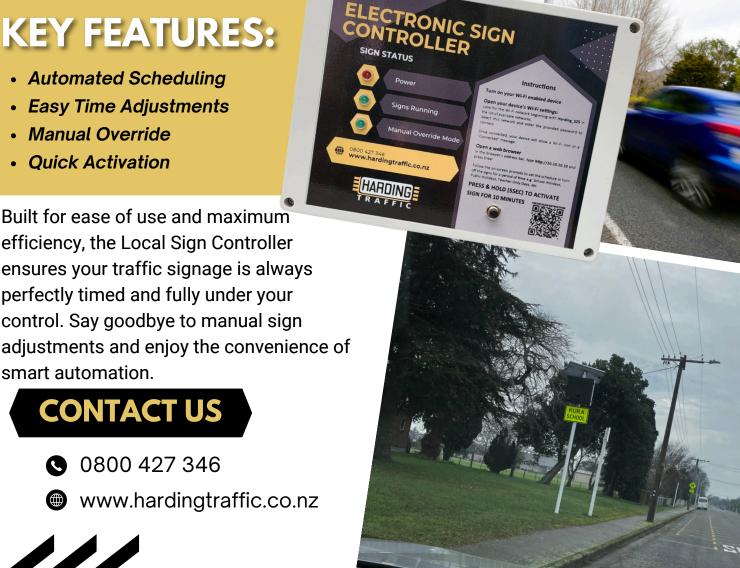

## **ELECTRONIC** SIGN CONTROLLER

Take control of your traffic signs with the cutting-edge Local Sign Controller, designed to make managing school signage easier than ever. Whether you're looking to automate sign schedules or manually control them for holidays and special events, this controller provides the flexibility and reliability you need.

## **KEY FEATURES:**

- Automated Scheduling
- Easy Time Adjustments

efficiency, the Local Sign Controller ensures your traffic signage is always perfectly timed and fully under your control. Say goodbye to manual sign adjustments and enjoy the convenience of smart automation.